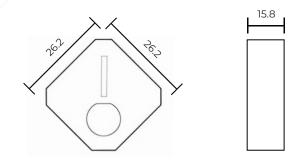

ted Frequency** 

Up to 5\*10 mm<sup>2</sup> **Power Input Cable** 

**Residual Current Detection** 20 < mA

#### **CONNECTIVITY AND USER INTERFACE**

**Bluetooth** Bluetooth v4.2

Wi-Fi 2.4 GHz

**User Identification** RFID

**User Interface** Polygon Mobile App

**Charger Status** 4-color LED strip, Buzzer

#### **SAFETY**

Diode fault detection and prevention

Control Pilot fault detection and prevention

Earth fault detection and prevention

Over/Under Voltage protection

Overcurrent protection

High-temperature protection

## **ENVIROMENTAL**

**Protection Rating** Water, Dust proof

-20 to 50°C **Operating Temperature** 

-40 to 70°C **Storage Temperature** 

95% @ 75°C **Humidity** 

## PHYSICAL

Weight 8.5 kg

**Power Cable Entry** Bottom

Mount Wall or Stand

#### **DIMENSIONS**



## OPTIONS

Optional built in DC 6ma fault detection

### Installation options:

External RCD protection

EV cable (type 2 to GB/t or type 2 to type 2 or type 2 to type 1)

Sun shade

Mounting pole

Cable holder









Cable holder



Whatsapp: +201555093932 Phone: +201555093932

Email: contact@polygonev.com Website: polygonev.com