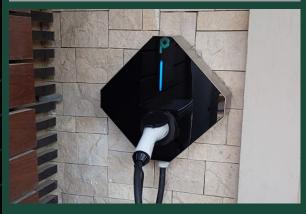

# Manta Home Charger

## Specifications

- Fast charging up to 22 KW.
- Compatible with all electric vehicles.
- Weather proof.
- Smart mobile application.
- · Stainless steel sleek design.
- •3 year warranty.